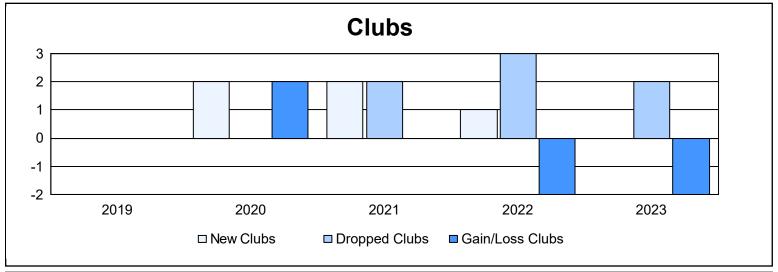

District LD 4 As of June 2023 Cumulative

| Year      | New<br>Clubs | Dropped<br>Clubs | Gain/<br>Loss<br>Clubs | New<br>Members | Charter<br>Members | Reinstate<br>Members | Transfer<br>Members | Total<br>Member<br>Added | Total<br>Members<br>Dropped | Gain/<br>Loss<br>Members |
|-----------|--------------|------------------|------------------------|----------------|--------------------|----------------------|---------------------|--------------------------|-----------------------------|--------------------------|
| 2018-2019 | 0            | 0                | 0                      | 308            | 1                  | 3                    | 1                   | 313                      | 227                         | 86                       |
| 2019-2020 | 2            | 0                | 2                      | 278            | 54                 | 5                    | 12                  | 349                      | 225                         | 124                      |
| 2020-2021 | 2            | 2                | 0                      | 132            | 78                 | 32                   | 2                   | 244                      | 358                         | -114                     |
| 2021-2022 | 1            | 3                | -2                     | 202            | 28                 | 47                   | 1                   | 278                      | 375                         | -97                      |
| 2022-2023 | 0            | 2                | -2                     | 203            | 1                  | 5                    | 3                   | 212                      | 212                         | 0                        |
| Average   | 1            | 1                | 0                      | 225            | 32                 | 18                   | 4                   | 279                      | 279                         | 0                        |